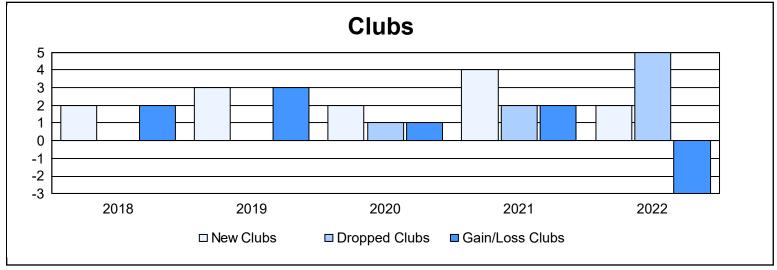

District N 3 As of June 2022 Cumulative

| Year      | New<br>Clubs | Dropped<br>Clubs | Gain/<br>Loss<br>Clubs | New<br>Members | Charter<br>Members | Reinstate<br>Members | Transfer<br>Members | Total<br>Member<br>Added | Total<br>Members<br>Dropped | Gain/<br>Loss<br>Members |
|-----------|--------------|------------------|------------------------|----------------|--------------------|----------------------|---------------------|--------------------------|-----------------------------|--------------------------|
| 2017-2018 | 2            | 0                | 2                      | 114            | 50                 | 4                    | 4                   | 172                      | 117                         | 55                       |
| 2018-2019 | 3            | 0                | 3                      | 83             | 112                | 8                    | 1                   | 204                      | 215                         | -11                      |
| 2019-2020 | 2            | 1                | 1                      | 73             | 49                 | 9                    | 3                   | 134                      | 106                         | 28                       |
| 2020-2021 | 4            | 2                | 2                      | 57             | 102                | 3                    | 3                   | 165                      | 176                         | -11                      |
| 2021-2022 | 2            | 5                | -3                     | 72             | 43                 | 6                    | 2                   | 123                      | 219                         | -96                      |
| Average   | 3            | 2                | 1                      | 80             | 71                 | 6                    | 3                   | 160                      | 167                         | -7                       |